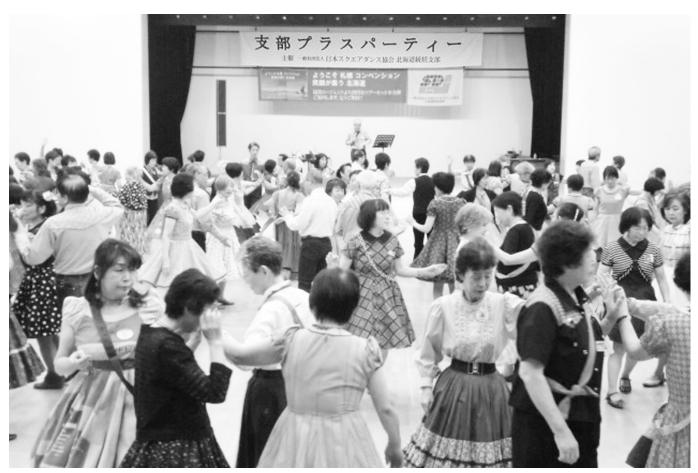

年が明けてからも雪が少なかったのが、2 月に入った途端大雪になり、パーティー当日 の朝は零下10度を下回り厳しい冷え込みとな りました。

会場の札幌エルプラザはJR、地下鉄の札幌 駅から地下通路直結で、天候を心配すること もなく、利便性の良い施設です。

今回は21クラブ、122名(道外から2名) の参加者とコーラー10名、キュアー3名のエ ントリーでした。プログラムは午前中ハード 1チップ、午後レクタングル(6カップル) 1チップと極めてシンプルな内容で物足りな かったダンサーも多かったかも知れません。

これはどこのレベルでも言える事ですが、 プラスパーティーでも講習修了間もない人か ら、数十年の人までと参加者にバラつきがあ ります。支部行事はソコソコ楽しかったと感 じてもらう事が基本と思います。

セットを壊して嫌な顔をされるより、何と か踊れて楽しかったと、喜んでもらえるレベ ルのコールが多くなります。しかし、パーテ スウィンガーズΗ 栗村 仁史

ィーなので、"もっと楽しみたい。楽しむた めに参加しているのに、面白くない。"こう いう声も聞こえてきます。

## **して、「支部プラスパーティーに参加して、」**

令和になって初めての支部プラスパーティ ーが開催されました。

今年は例年に比べ雪も少なくて良い感じと 思っておりましたが当日はー14℃ととても寒 い日となりました。

それでも会場内は沢山のダンサーさんの笑 顔と熱気で賑やかな一日でした。

今回はコーラーさんのエントリーが少なかった事もあり午前・午後の2チップの他に、 最後の方で三人娘?のシンギングコラボも有り計3回コールさせて頂きとても勉強になり ました。